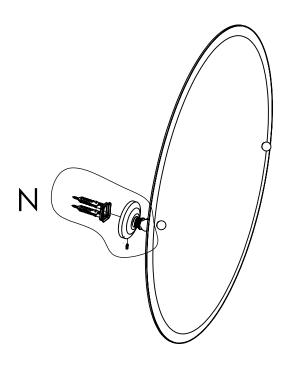

### **Step 2:** Attach Bracket to Mounting Plate.

Place bracket on mounting plate and secure by tightening set screw as shown below.