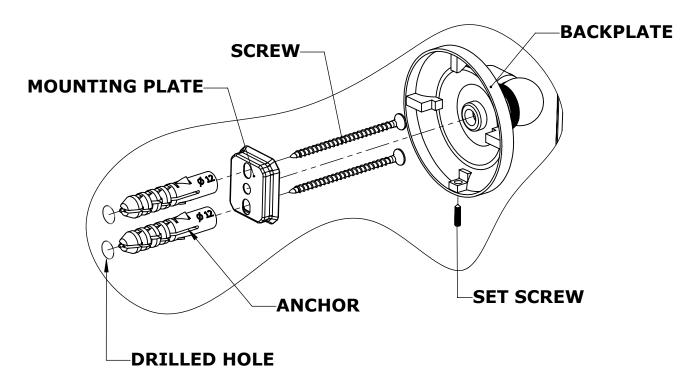

#### Step 1: Drill holes in Wall for screw anchors and attach Mounting Plate to Wall

Determine your desired location for installation and make a mark for the location of the mounting plate. Remove mounting plate from backplate by loosening set screw in backplate as pictured below. Place center hole of mounting plate over mark made above. Make 2 marks where mounting screws will be placed as shown below. Drill hole at each of the marks. (You may substitute other style mounting anchors or screws if desired). Place anchors into the holes made. Place mounting plate over holes and secure to mounting surface using screws as shown below.