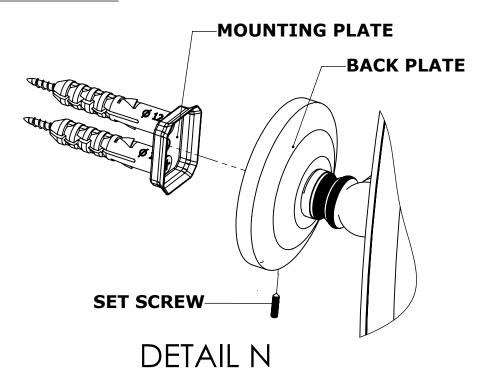

### **Step 2:** Attach Bracket to Mounting Plate.

Place bracket on mounting plate and secure by tightening set screw as shown below.