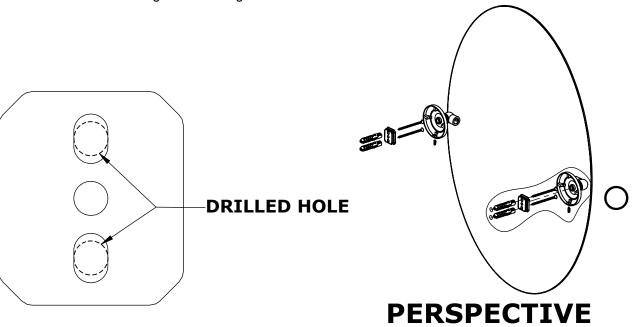

#### Step 1: Drill holes in Wall for screw anchors and attach Mounting Plate to Wall

Determine your desired location for installation and make a mark for the location of the mounting plate. Remove mounting plate from backplate by loosening set screw in backplate as pictured below. Place center hole of mounting plate over mark made above. Make 2 marks where mounting screws will be placed as shown below. Drill hole at each of the marks. (You may substitute other style mounting anchors or screws if desired). Place anchors into the holes made. Place mounting plate over holes and secure to mounting surface using screws as shown below.